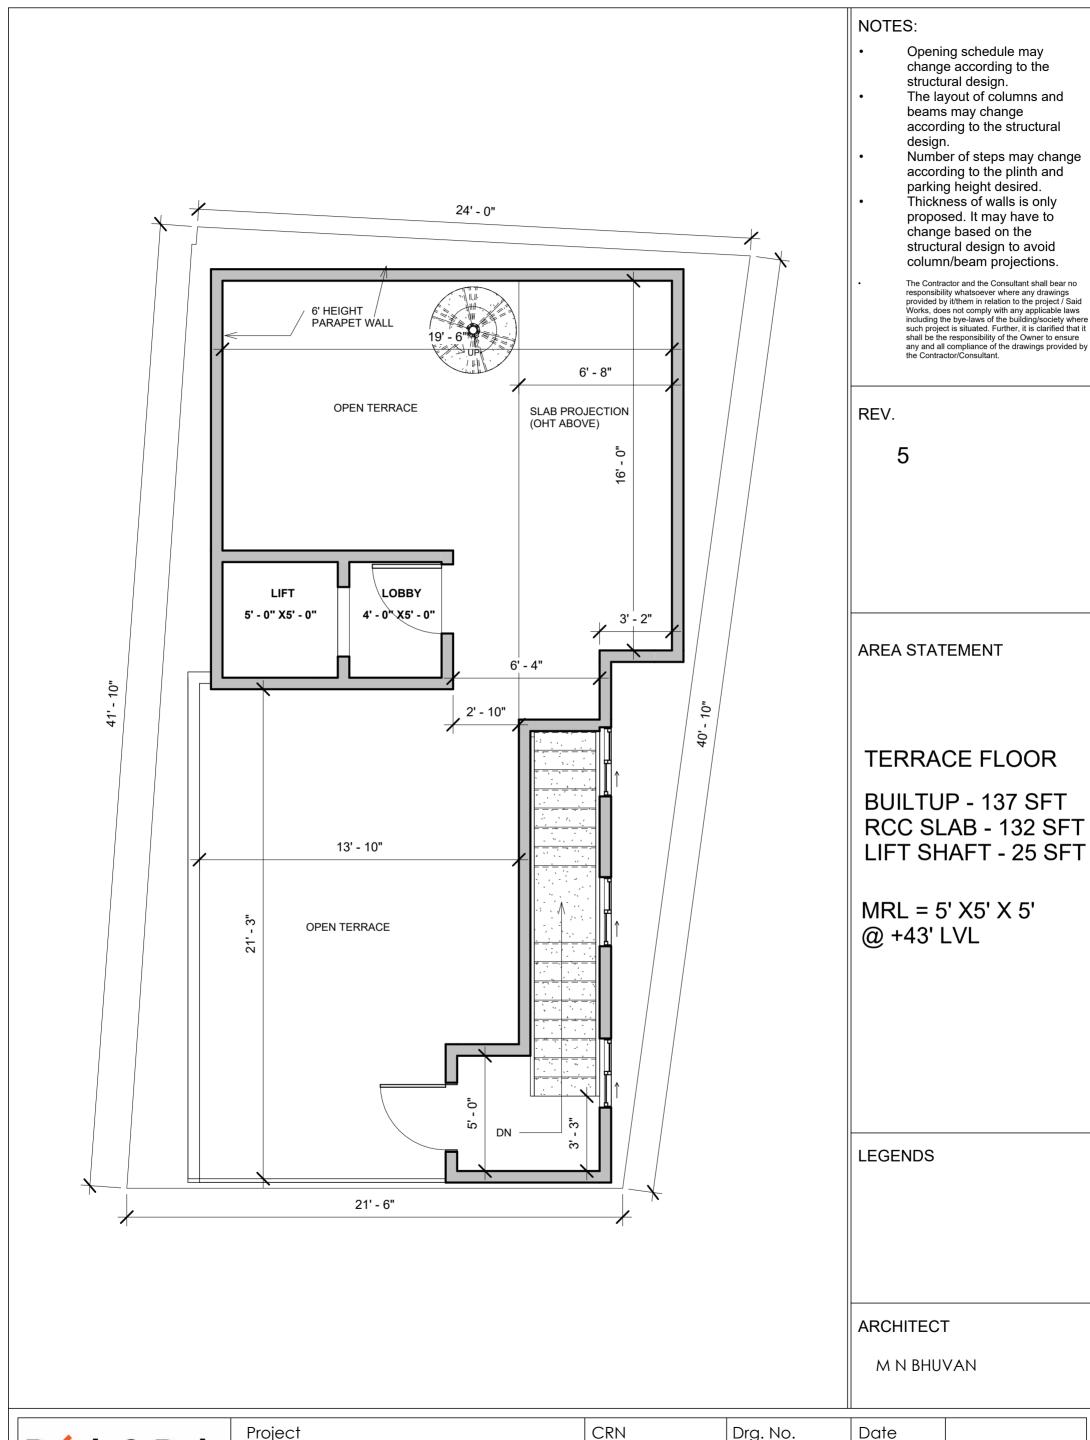

## NOTES:

- Opening schedule may change according to the structural design.
- The layout of columns and beams may change according to the structural design.
- Number of steps may change according to the plinth and parking height desired.
- Thickness of walls is only proposed. It may have to change based on the structural design to avoid column/beam projections.
- The Contractor and the Consultant shall bear no responsibility whatsoever where any drawings provided by it/them in relation to the project / Said Works, does not comply with any applicable laws including the bye-laws of the building/society where such project is situated. Further, it is clarified that it shall be the responsibility of the Owner to ensure any and all compliance of the drawings provided by the Contractor/Consultant.

REV.

5

AREA STATEMENT

GROUND FLOOR

BUILTUP - 281 SFT PARKING - 428 SFT UTILITY- 82 SFT LIFT SHAFT - 25 SFT

LEGENDS

ARCHITECT

M N BHUVAN

**Brick & Bolt** ClayWorks CBD, Shoba Alexander Plaza, Ashok Nagar, Bengaluru, Karnataka 560025

Residence for Mr. **HARSHA** 

CRN148970

Drawing Title

Drg. No. A104

13/09/2022

1:50

Scale TERRACE FLOOR PLAN