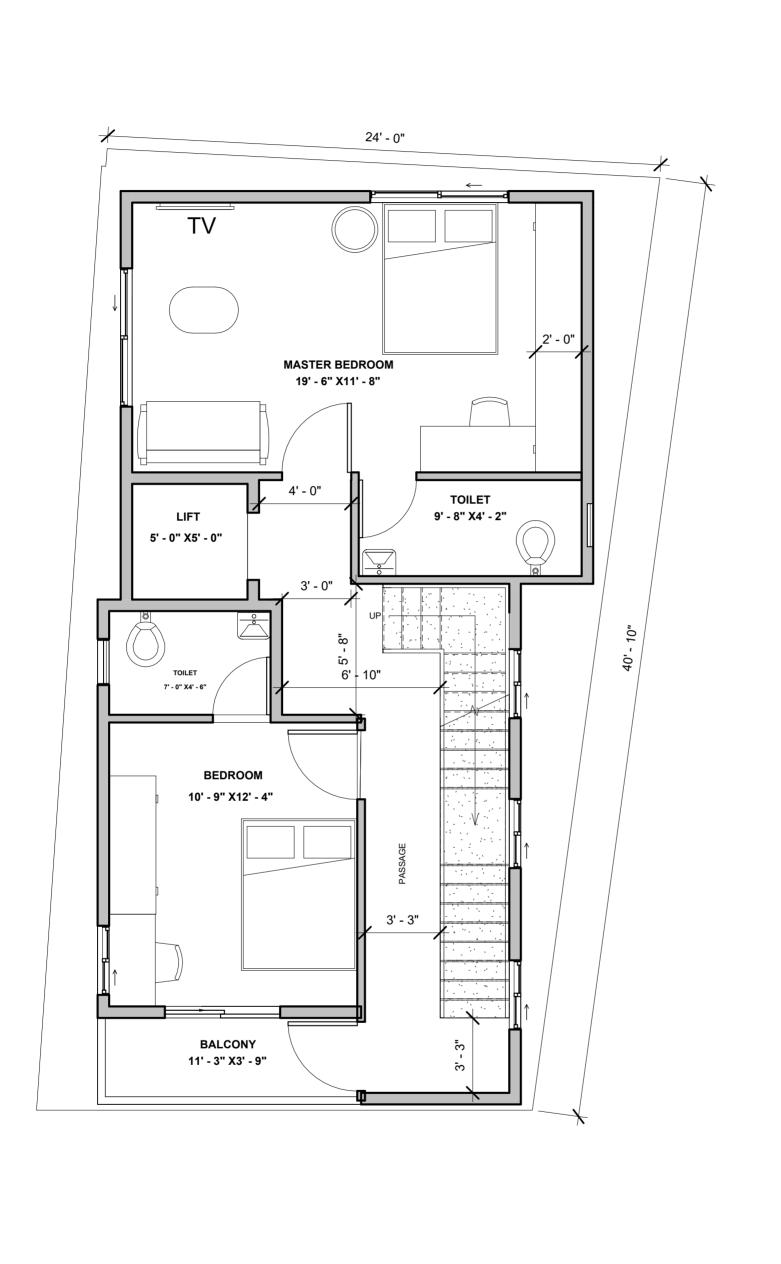

ClayWorks CBD, Shoba Alexander Plaza, Ashok Nagar, Bengaluru, Karnataka 560025 Residence for Mr. HARSHA

CRN148970

Drawing Title

FIRST FLOOR PLAN

Drg. No. A102 Date 13/09/2022

Scale

1:50