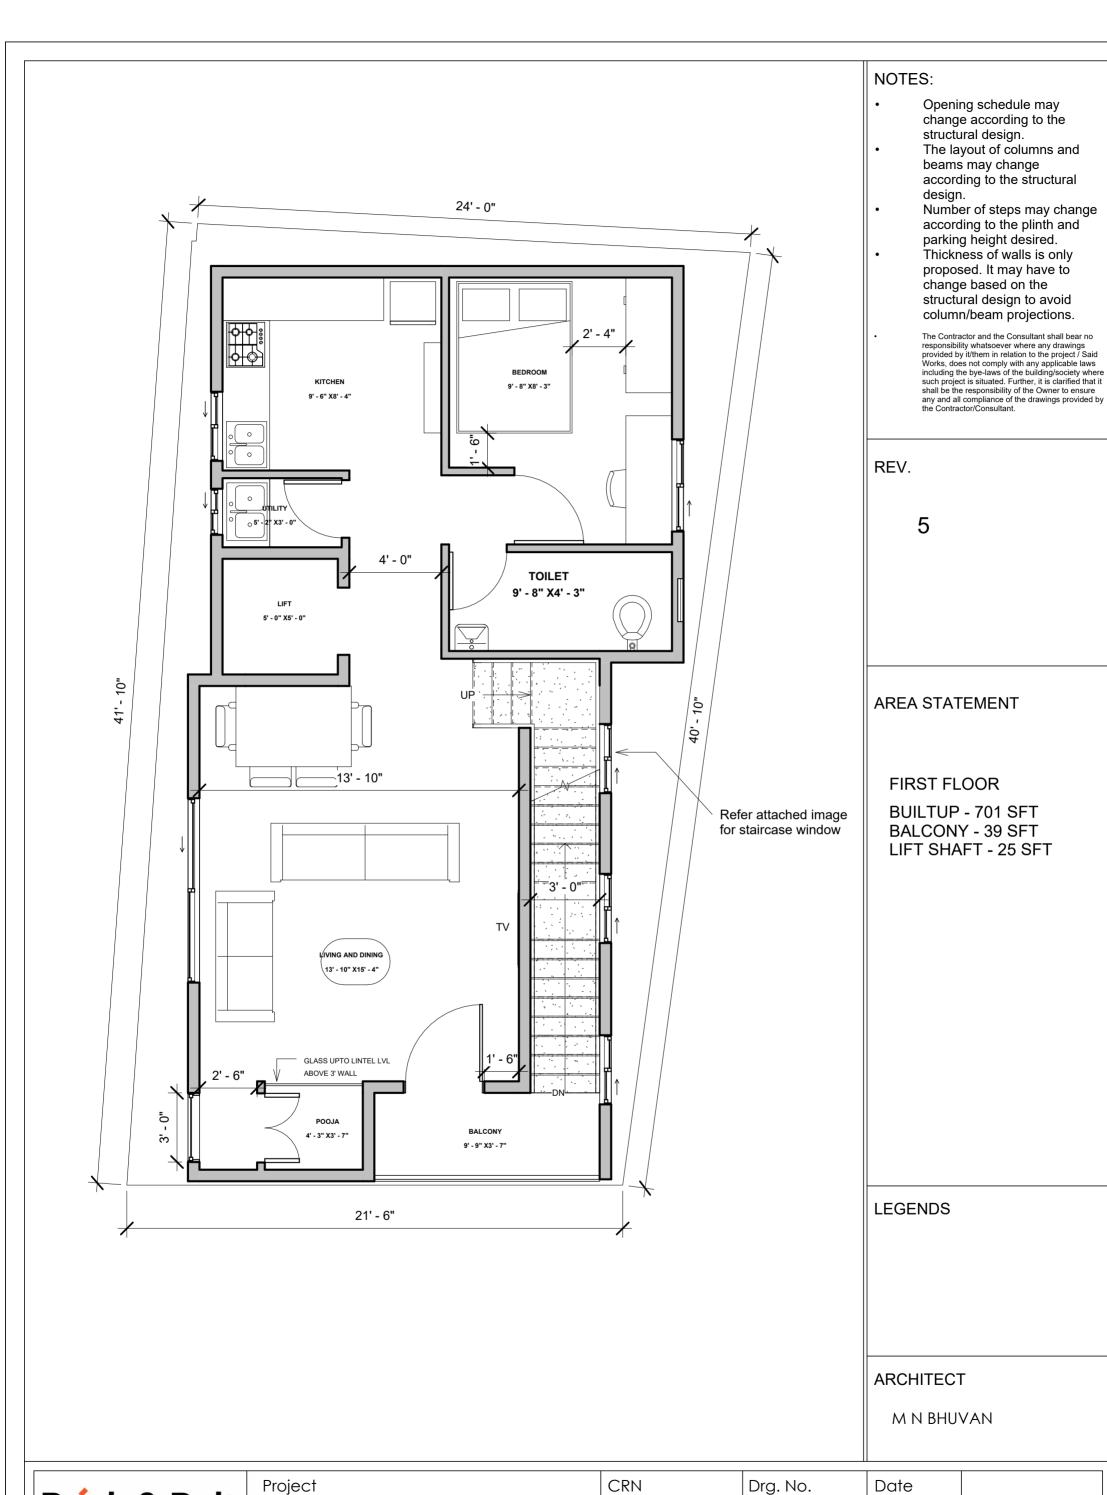

## NOTES:

- Opening schedule may change according to the structural design.
- The layout of columns and beams may change according to the structural
- Number of steps may change according to the plinth and parking height desired.
- Thickness of walls is only proposed. It may have to change based on the structural design to avoid column/beam projections.
  - The Contractor and the Consultant shall bear no The Contractor and the Consultant shall bear no responsibility whatsoever where any drawings provided by it/them in relation to the project / Said Works, does not comply with any applicable laws including the bye-laws of the building/society where such project is situated. Further, it is clarified that it shall be the responsibility of the Owner to ensure any and all compliance of the drawings provided by the Contractor/Consultant.

REV.

5

**AREA STATEMENT** 

**SECOND FLOOR BUILTUP - 696 SFT BALCONY - 42 SFT** LIFT SHAFT - 25 SFT

**LEGENDS** 

**ARCHITECT** 

M N BHUVAN

**Brick & Bolt** 

ClayWorks CBD, Shoba Alexander Plaza, Ashok Nagar, Bengaluru, Karnataka 560025

Project Residence for Mr. HARSHA

CRN CRN148970

Drg. No. A103

Date 13/09/22

Drawing Title SECOND FLOOR PLAN

Scale

1:50