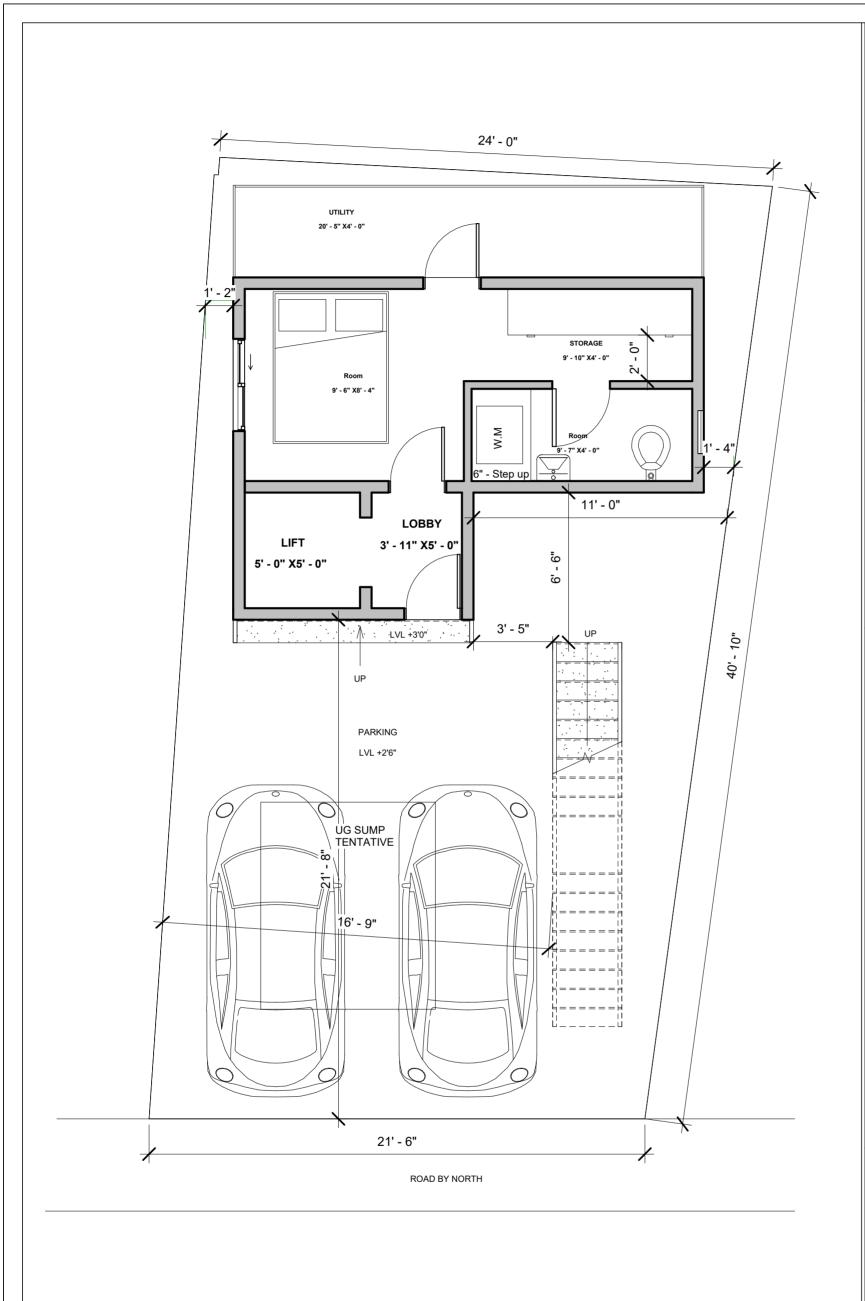

## NOTES:

- Opening schedule may change according to the structural design.
- The layout of columns and beams may change according to the structural design.
- Number of steps may change according to the plinth and parking height desired.
- Thickness of walls is only proposed. It may have to change based on the structural design to avoid column/beam projections.
- The Contractor and the Consultant shall bear no responsibility whatsoever where any drawings provided by it/them in relation to the project / Said Works, does not comply with any applicable laws including the bye-laws of the building/society where such project is situated. Further, it is clarified that it shall be the responsibility of the Owner to ensure any and all compliance of the drawings provided by the Contractor/Consultant.

REV.

5

AREA STATEMENT

GROUND FLOOR

BUILTUP - 281 SFT PARKING - 428 SFT UTILITY- 82 SFT LIFT SHAFT - 25 SFT

LEGENDS

ARCHITECT

M N BHUVAN

**Brick & Bolt** 

ClayWorks CBD, Shoba Alexander Plaza, Ashok Nagar, Bengaluru, Karnataka 560025 Residence for Mr. HARSHA

CRN CRN148970 Drg. No.

o. Date 13/09/22

Drawing Title
GROUND FLOOR PLAN

Scale

1:50

**Brick & Bolt** 